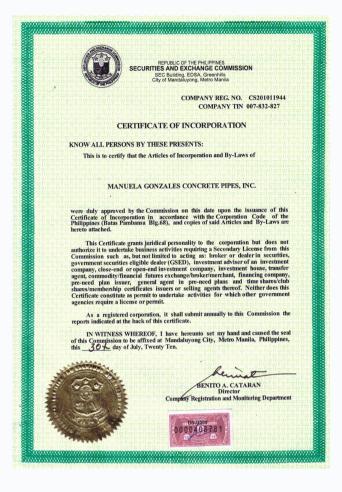

# COMPANY BACKGROUND

Manuela Gonzales Concrete Pipes Inc. is a corporation registered with the SEC on July 30, 2010. The company holds office at 224 San Jose, Paombong 3001, Bulacan. It was founded by spouses Former Mayor Dominador D. Gonzales (+) and Former Vice Mayor Manuela T. Gonzales of Paombong, Bulacan.

### REGISTRATION DOCUMENTS

| BIR<br>Form No. 2303<br>Revised July 1997             | KAGAWARA<br>KAWANIHAN N<br>REVENU                                                                                                                                                                                                                                              | a Ropellipinas<br>Inguananalapi<br>Orentas internas<br>Election no. 25a<br>District no. 25a                                                                           | OCN 4RC0000518628                                  |
|-------------------------------------------------------|--------------------------------------------------------------------------------------------------------------------------------------------------------------------------------------------------------------------------------------------------------------------------------|-----------------------------------------------------------------------------------------------------------------------------------------------------------------------|----------------------------------------------------|
|                                                       | CERTIFICATE O                                                                                                                                                                                                                                                                  | OF REGISTRATION                                                                                                                                                       |                                                    |
| TIN<br>007-832-827-                                   | -000 MANUELA GONZAI                                                                                                                                                                                                                                                            | LES CONCRETE PIPES,                                                                                                                                                   | REGISTRATION DATE<br>08/27/2010                    |
| REGISTERED ADDRESS                                    | 224<br>SAN JOSE PAOMBONG<br>BULACAN 3001                                                                                                                                                                                                                                       |                                                                                                                                                                       |                                                    |
| REGISTERED ACTIVITY(II                                | S)                                                                                                                                                                                                                                                                             |                                                                                                                                                                       |                                                    |
| TAX TYPE<br>INCOME TAX<br>VALUE - ADDI<br>WITHHOLDING | ED TAX<br>TAX - EXPANDED/OTH                                                                                                                                                                                                                                                   | REGISTRATION FEE<br>WITHHOLDING TAX -                                                                                                                                 | COMPENSATION                                       |
| TRADE NAME                                            |                                                                                                                                                                                                                                                                                | LINE OF BUSINESS                                                                                                                                                      | / INDUSTRY                                         |
| MANUELA GON:<br>S, INC.                               | ALES CONCRETE PIPE                                                                                                                                                                                                                                                             | 2724 MANUFACTURE<br>OF NON-FERRC                                                                                                                                      |                                                    |
| REMIND                                                | Renewal of Annual Registration Fee is<br>Filing of required Tax Return/s to confe<br>whether with or without operation, to a<br>IMMEDIATELY inform this District O<br>other concerns by filing BIR Form 1905<br>WITHIN 30 DAYS from Registration D<br>1. AUTHORITY TO PRINT Im | rm with the above registered tax type<br>woid penalties and generation of open cu<br>ffice in case of Transfer / Cessation of be<br>to stop generation of open cases. | s on due dates<br>ases.<br>usiness and             |
| DOLE 8 441 855                                        |                                                                                                                                                                                                                                                                                | UNDER THE PROVISIONS OF                                                                                                                                               | D PERSON IS REGISTERED AS<br>THE NATIONAL INTERNAL |
|                                                       | gre 9/2/00                                                                                                                                                                                                                                                                     | ENUE DISTRICT OFFICER (signature                                                                                                                                      |                                                    |